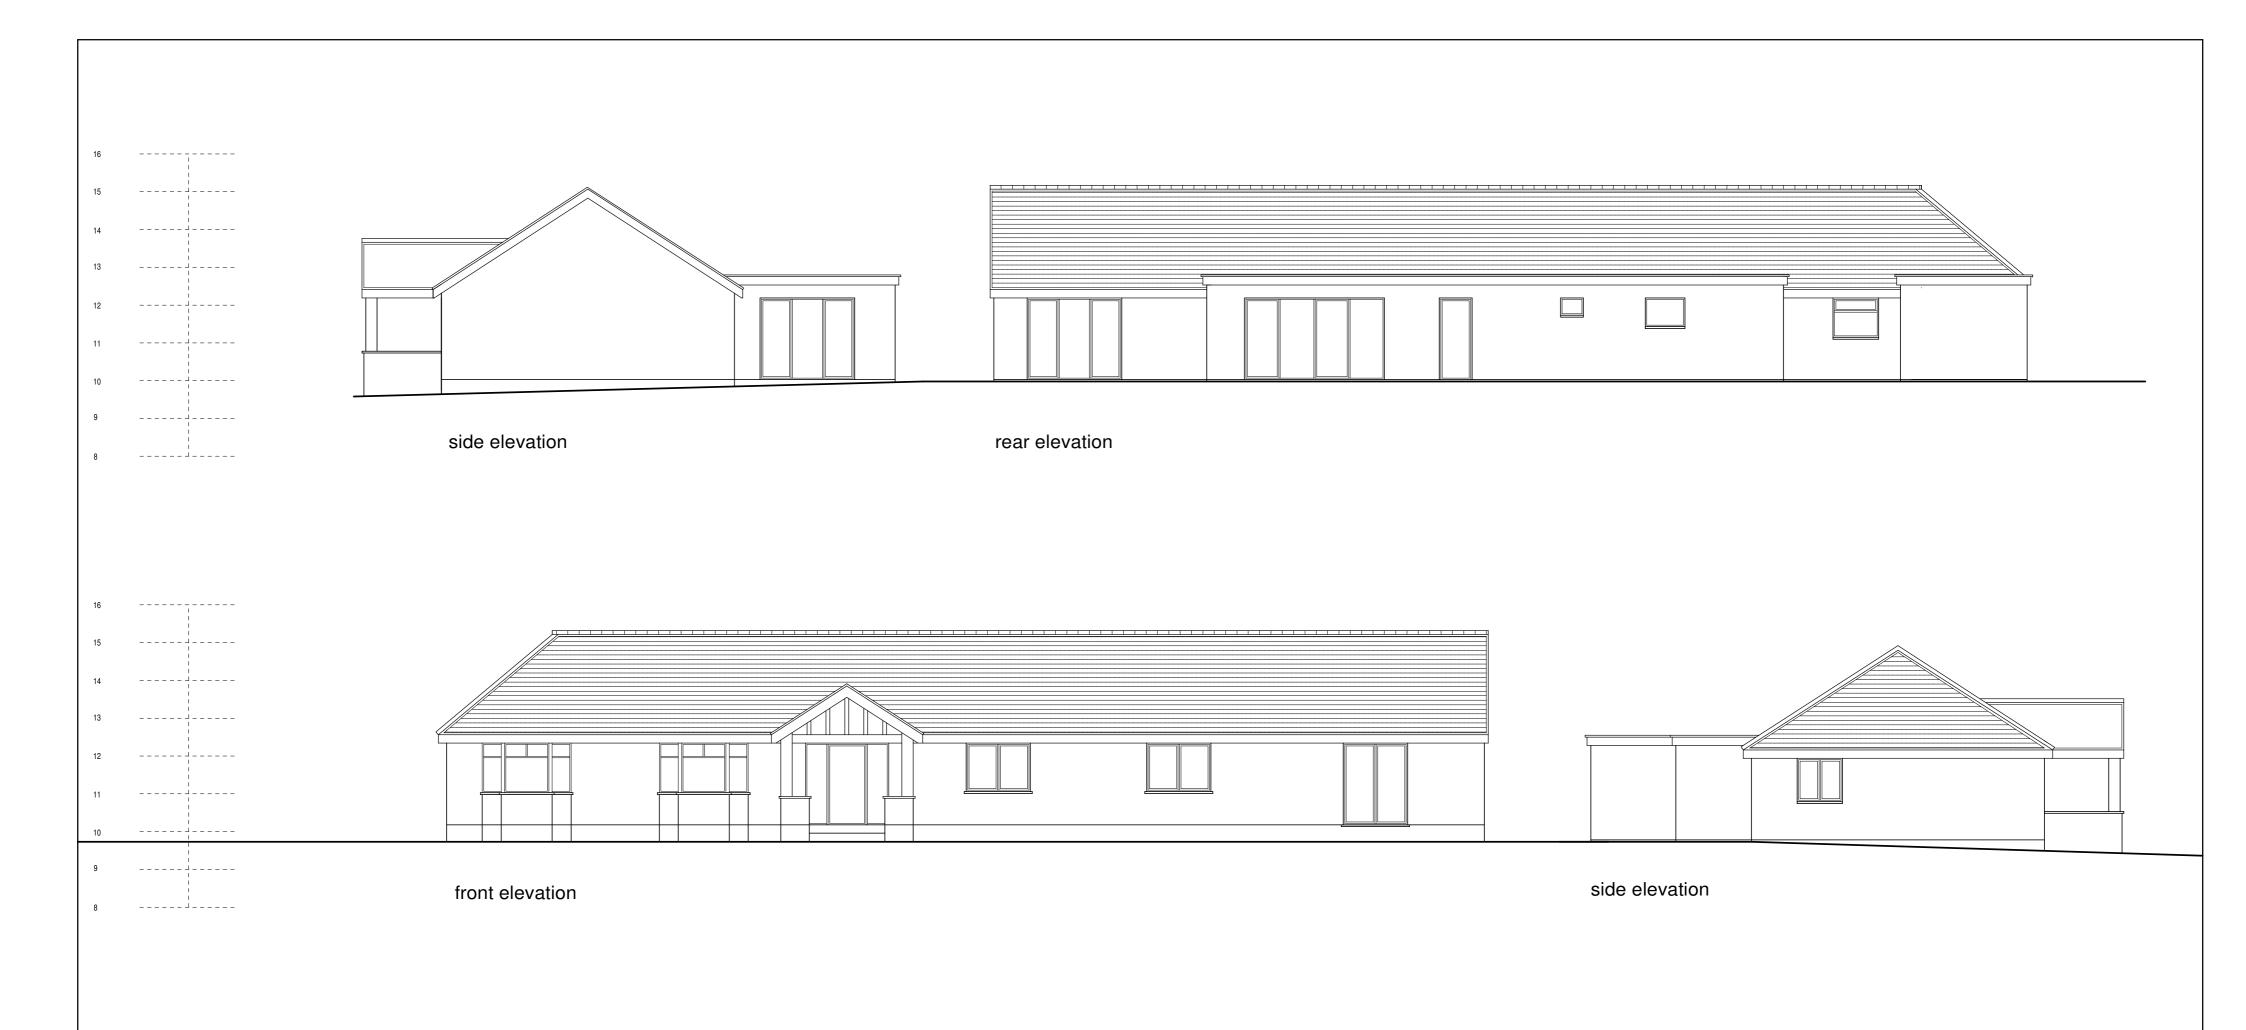

PLAN OF:

ALTERATIONS TO ANCHOR PADDOCK, BACHELORS LANE, HOLT, Nr. WIMBORNE DORSET

(dwelling prior to alterations)

as built:

as built dormer

bedroom

nursery

bedroom

bedroom

first floor:

1:100 scale bar at A1

| DRAWN BY:   | J.G.h.       | 1 |
|-------------|--------------|---|
| DRAWING NO: | 44   9:A(3A) |   |
| DATE:       | AUGUST 2022  |   |
| SCALE:      | 1:100        |   |

ground floor

NOTE:

1. WORK TO FIGURED DIMENSIONS ONLY. DO NOT SCALE FROM DRAWINGS. SPECIFIC DIMENSIONS AVAILABLE ON REQUEST.
2. NO THIRD PARTY LIABILITY IS GIVEN. SALE OF PROPERTY DOES NOT TRANSFER RIGHTS OF USE: AVAILABLE ON AGREEMENT.
3. COPYRIGHT EXISTS ON ALL DRAWINGS. NO REPRODUCTION IN ANY FORM IS PERMITTED WITHOUT PRIOR CONSENT.
4. ALL WORK COMMENCED PRIOR TO FORMAL BUILDING REGULATION AND / OR PLANNING APPROVAL IS ENTIRELY AT CONTRACTOR'S / CLIENT'S OWN RISK.

CHARTERED BUILDING ENGINEERS
25 ABBOTT ROAD, CHARMINSTER
BOURNEMOUTH BH9 1EU. TEL/FAX 01202 549 590

E.Mail: jon@harriplan.com

JON HARRISON M.C.A.B.E.

PLAN OF:
ALTERATIONS TO ANCHOR PADDOCK,
BACHELORS LANE,
HOLT, Nr. WIMBORNE DORSET

(as built alterations: floor plans)

1:100 scale bar at A2

|             |             | Ε.:             |
|-------------|-------------|-----------------|
| DRAWN BY:   | J.G.H.      | NOTE :          |
| DRAWING NO: | 4419:A 2    | 1. WC<br>2. NO  |
| DATE:       | AUGUST 2022 | 3. CO<br>4. ALL |
| SCALE:      | 1:100       | 5. CLI          |

## PLAN OF:

chartered association of building engineers

ALTERATIONS TO ANCHOR PADDOCK, BACHELORS LANE, HOLT, Nr. WIMBORNE DORSET

(as built alterations)