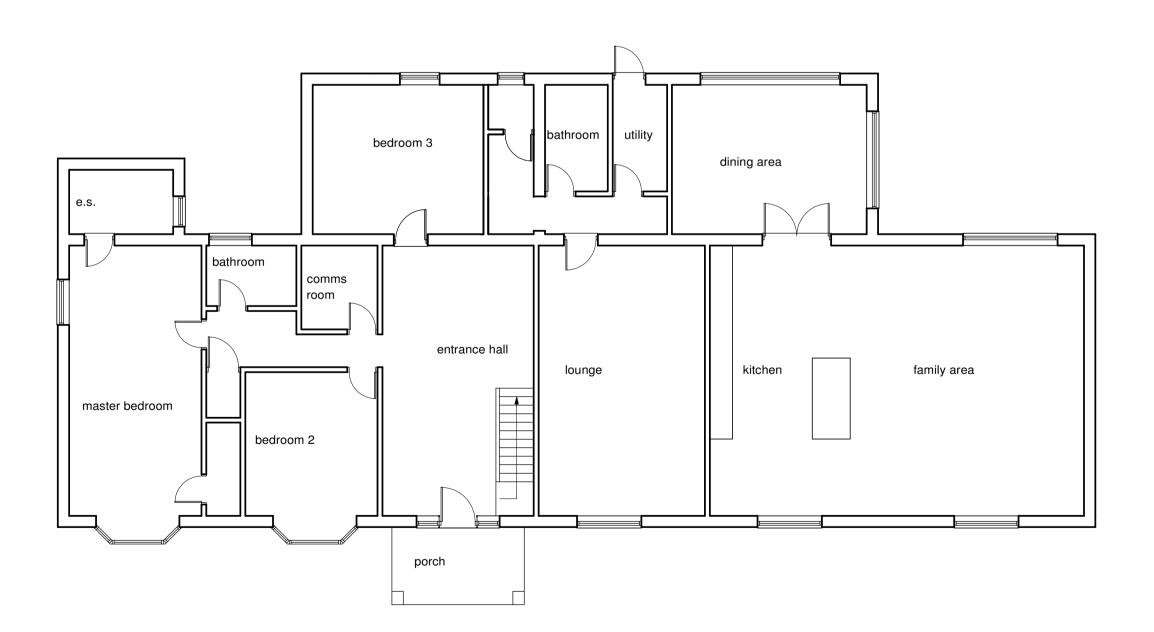

(as built alterations: floor plans)

1:100 scale bar at A2

|             |             | Ε.:             |
|-------------|-------------|-----------------|
| DRAWN BY:   | J.G.H.      | NOTE :          |
| DRAWING NO: | 4419:A 2    | 1. WC<br>2. NO  |
| DATE:       | AUGUST 2022 | 3. CO<br>4. ALL |
| SCALE:      | 1:100       | 5. CLI          |

## PLAN OF:

chartered association of building engineers

ALTERATIONS TO ANCHOR PADDOCK, BACHELORS LANE, HOLT, Nr. WIMBORNE DORSET

(as built alterations)