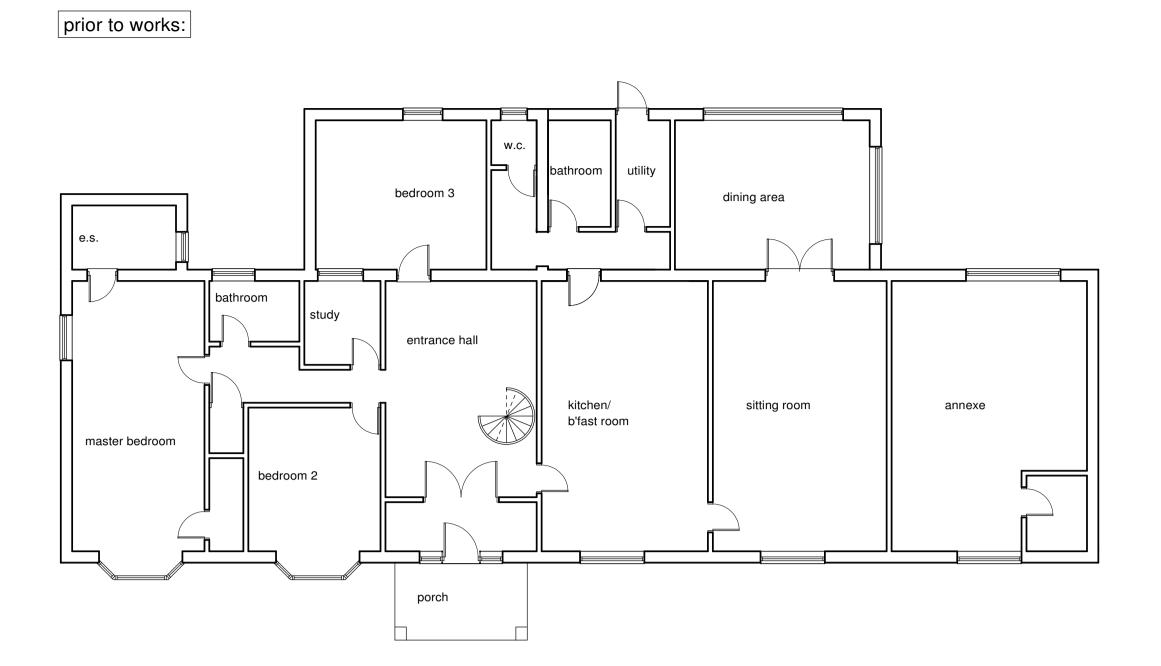

PLAN OF:

ALTERATIONS TO ANCHOR PADDOCK, BACHELORS LANE, HOLT, Nr. WIMBORNE DORSET

(dwelling prior to alterations)

as built:

as built dormer

bedroom

nursery

bedroom