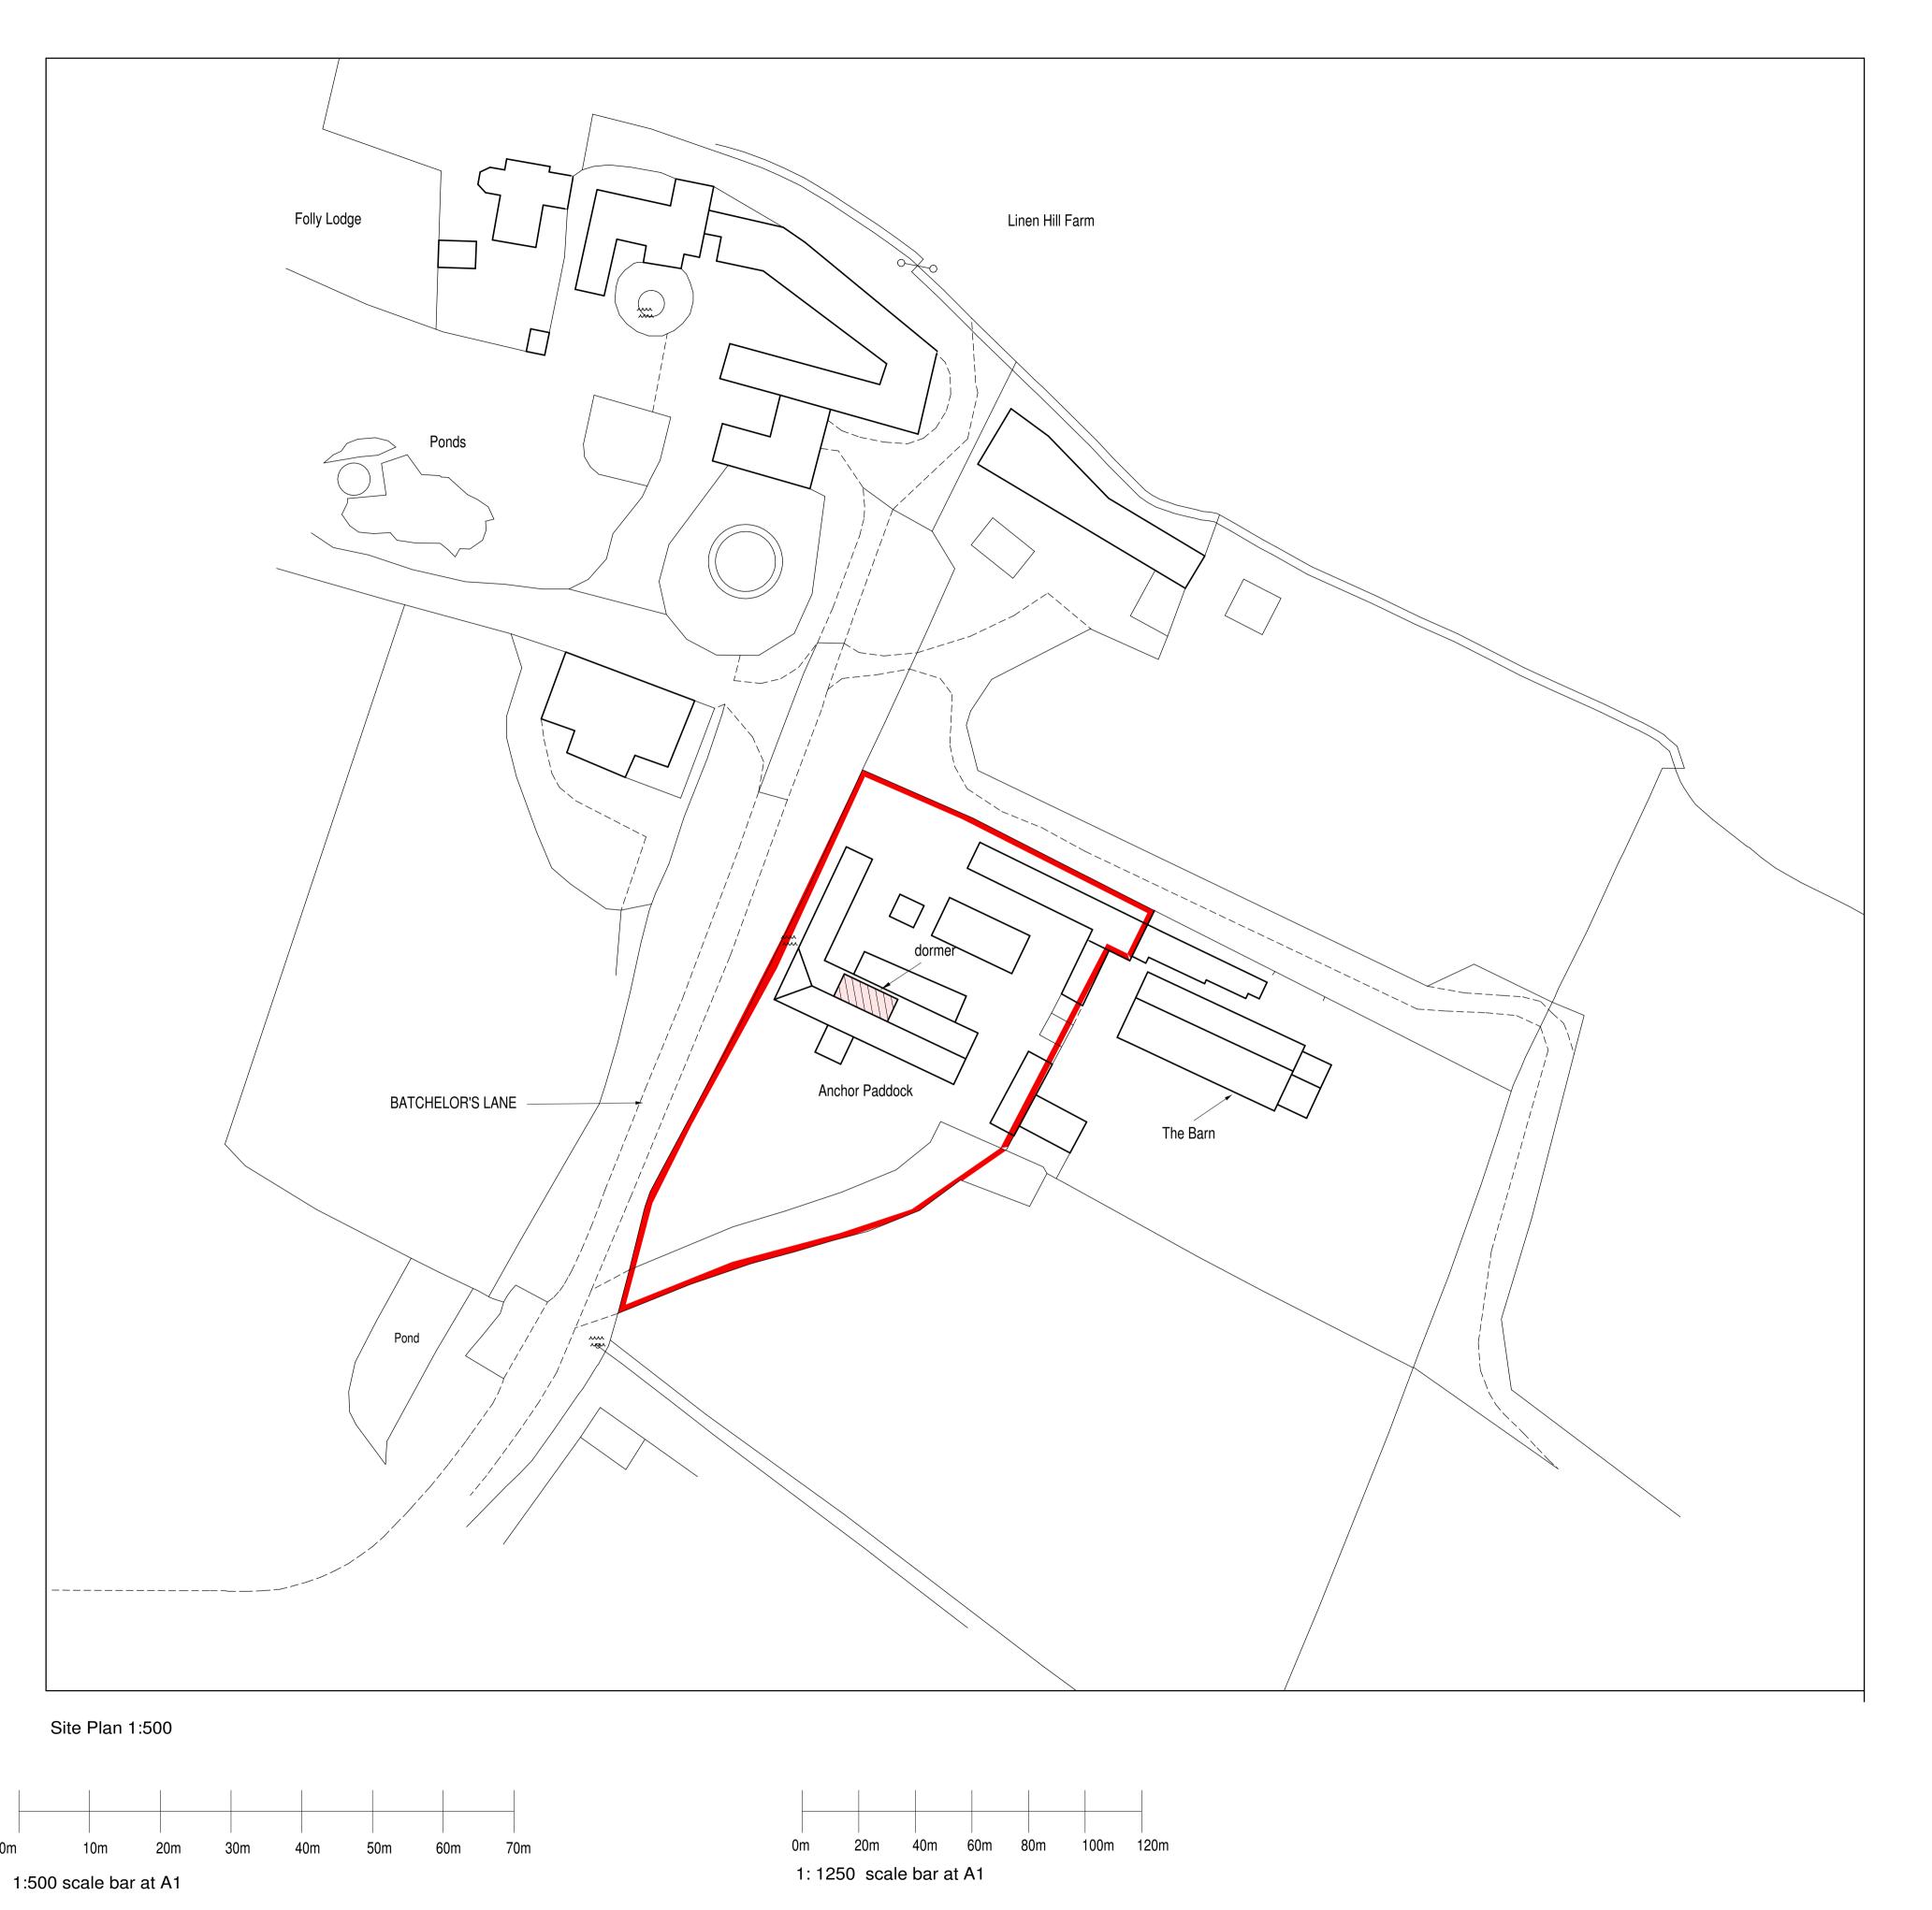

Ordnance Survey (c) Crown Copyright 2020. All rights reserved. Licence number 100022432

Location Plan 1:1250

PROPOSED ALTERATIONS TO BARN AT ANCHOR PADDOCK, BATCHELORS LANE, HOLTWOOD, Nr. WIMBORNE, DORSET.

SITE & LOCATION PLANS

(Planning: sheet 2 of 2)

DRAWN BY: J.G.H. DRAWING NO: 4419: A-3 DATE: AUGUST 2022 1:500 & 1:1250 SCALE:

WORK TO FIGURED DIMENSIONS ONLY. DO NOT SCALE FROM DRAWINGS. SPECIFIC DIMENSIONS AVAILABLE ON REQUEST.
 NO THIRD PARTY LIABILITY IS GIVEN. SALE OF PROPERTY DOES NOT TRANSFER RIGHTS OF USE: AVAILABLE ON AGREEMENT.
 COPYRIGHT EXISTS ON ALL DRAWINGS. NO REPRODUCTION IN ANY FORM IS PERMITTED WITHOUT PRIOR CONSENT.
 ALL WORK COMMENCED PRIOR TO FORMAL BUILDING REGULATION AND / OR PLANNING APPROVAL IS ENTIRELY AT CONTRACTOR'S / CLIENT'S OWN RISK.