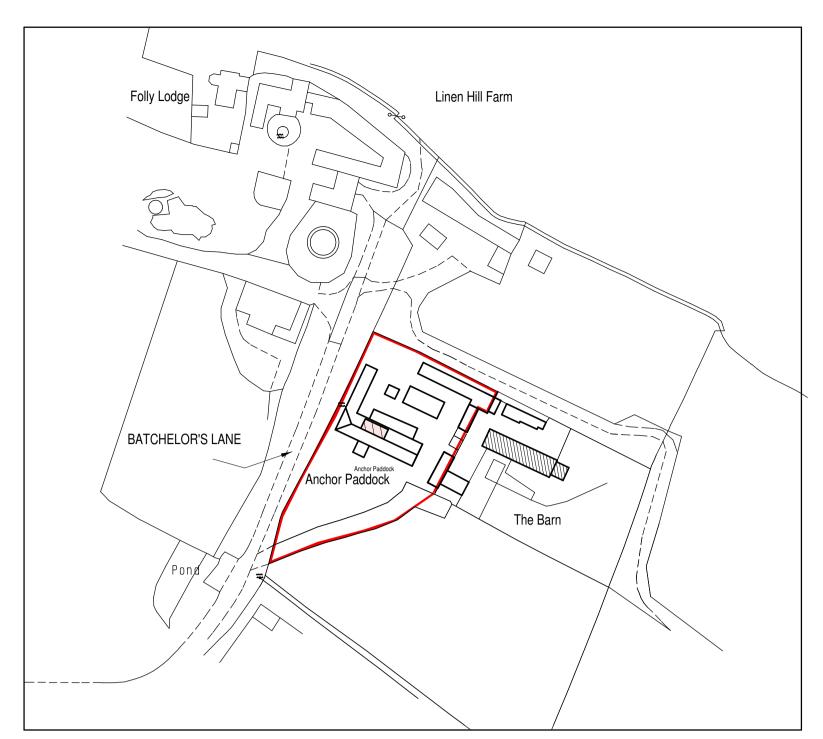

Ordnance Survey (c) Crown Copyright 2020. All rights reserved. Licence number 100022432

Location Plan 1:1250

PROPOSED ALTERATIONS TO BARN AT ANCHOR PADDOCK, BATCHELORS LANE, HOLTWOOD, Nr. WIMBORNE, DORSET.

SITE & LOCATION PLANS

(Planning: sheet 2 of 2)

DRAWN BY: J.G.H. DRAWING NO: 4419: A-3 DATE: AUGUST 2022 1:500 & 1:1250 SCALE:

WORK TO FIGURED DIMENSIONS ONLY. DO NOT SCALE FROM DRAWINGS. SPECIFIC DIMENSIONS AVAILABLE ON REQUEST.
 NO THIRD PARTY LIABILITY IS GIVEN. SALE OF PROPERTY DOES NOT TRANSFER RIGHTS OF USE: AVAILABLE ON AGREEMENT.
 COPYRIGHT EXISTS ON ALL DRAWINGS. NO REPRODUCTION IN ANY FORM IS PERMITTED WITHOUT PRIOR CONSENT.
 ALL WORK COMMENCED PRIOR TO FORMAL BUILDING REGULATION AND / OR PLANNING APPROVAL IS ENTIRELY AT CONTRACTOR'S / CLIENT'S OWN RISK.