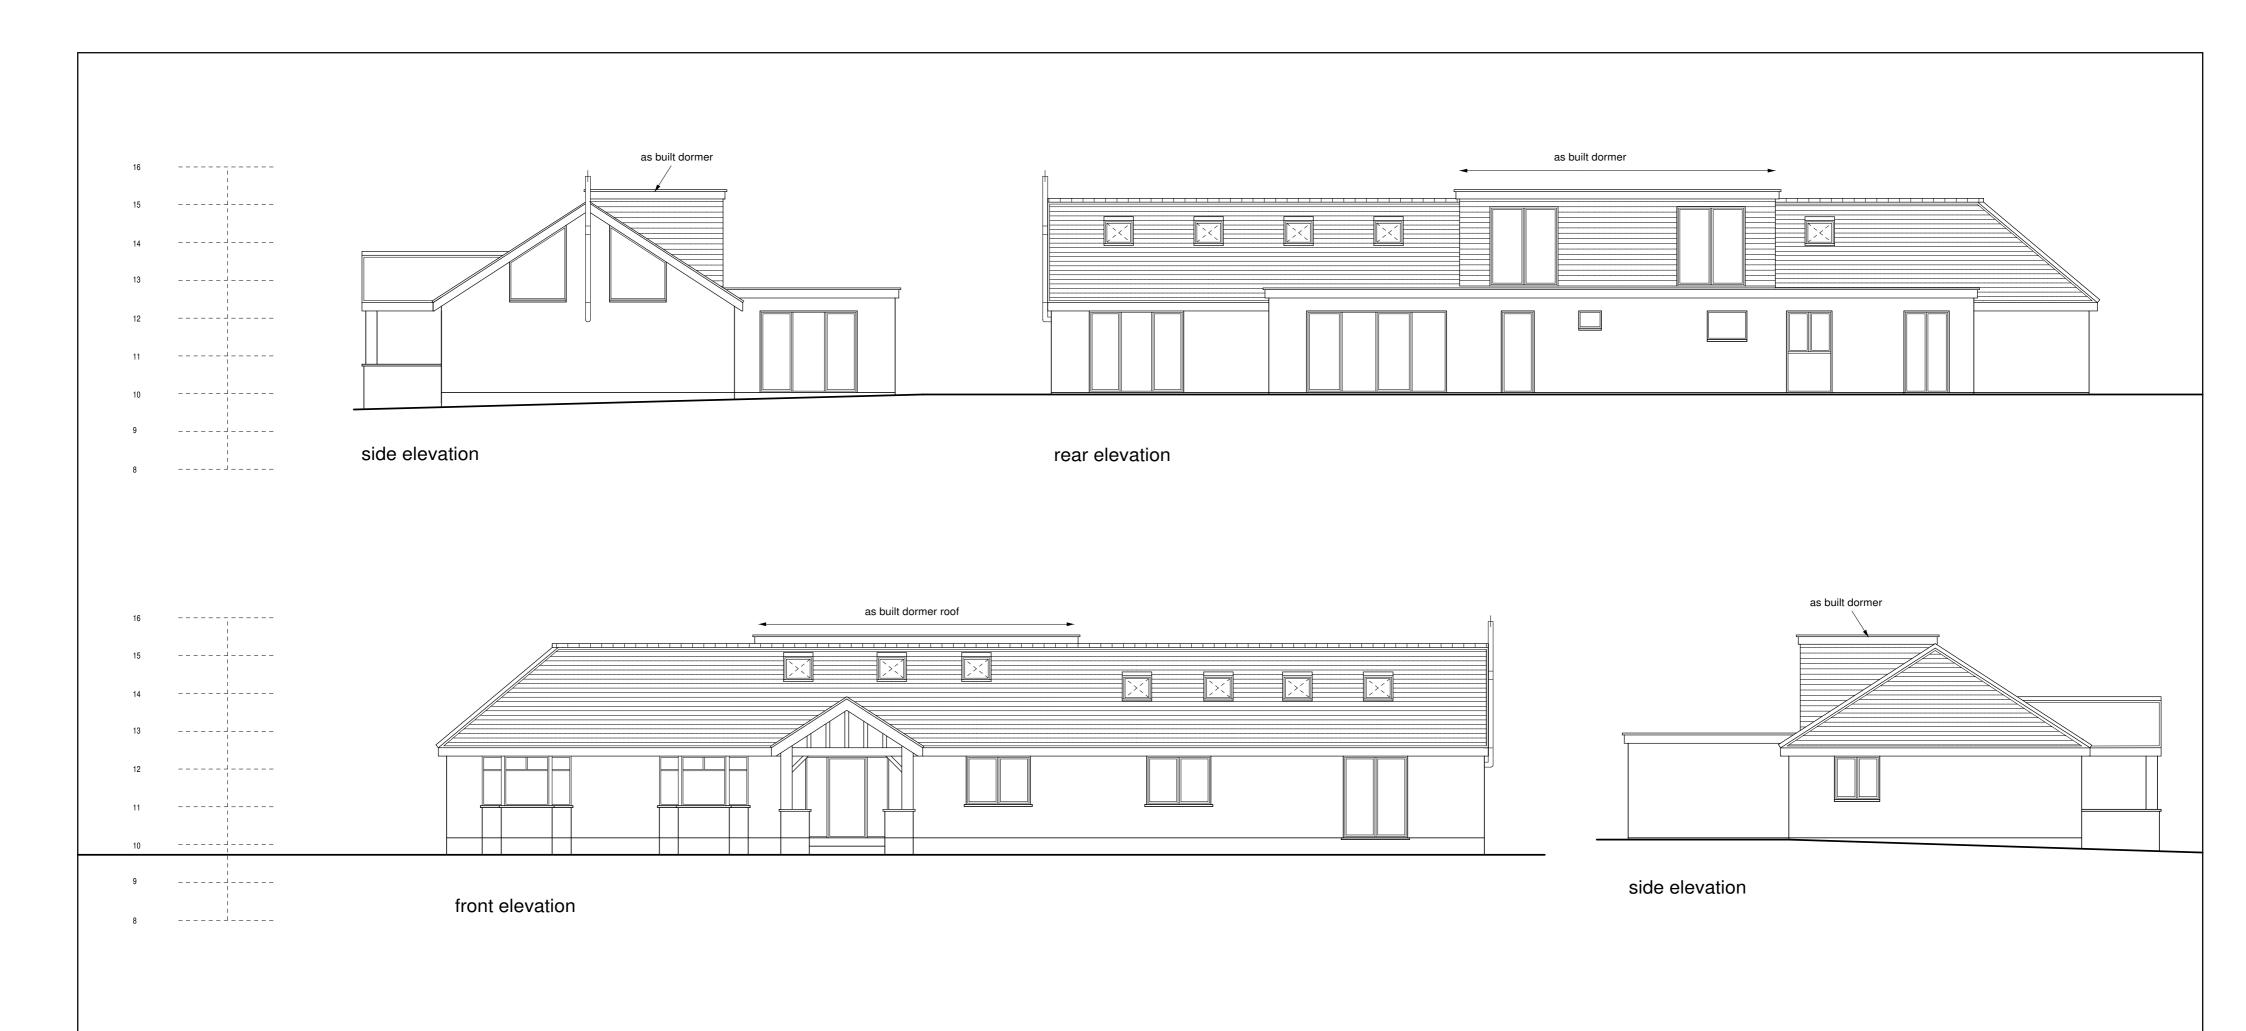

PLAN OF:

ALTERATIONS TO ANCHOR PADDOCK, BACHELORS LANE, HOLT, Nr. WIMBORNE DORSET

(dwelling prior to alterations)

as built:

as built dormer

bedroom

nursery

bedroom

## PLAN OF:

chartered association of building engineers

ALTERATIONS TO ANCHOR PADDOCK, BACHELORS LANE, HOLT, Nr. WIMBORNE DORSET

(as built alterations)